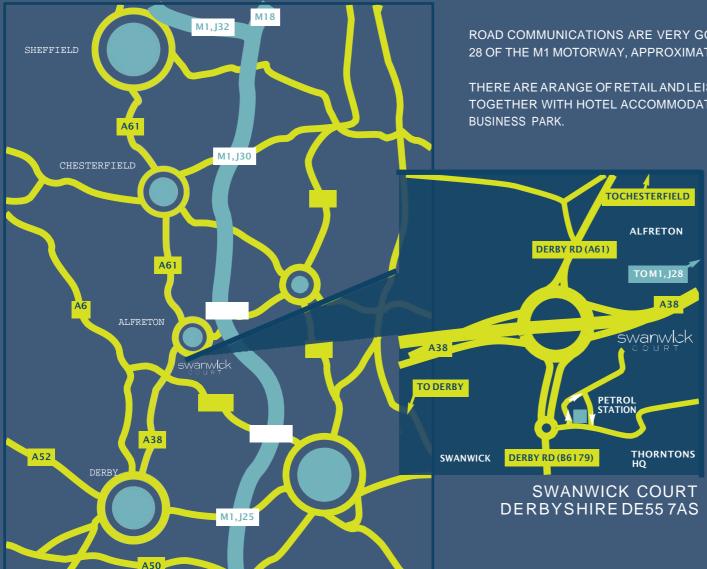

ALFRETON IS SITUATED IN THE ADMINISTRATIVE REGION OF AMBER VALLEY, LYING ADJACENT TO THE A38 DUAL CARRIAGEWAY, APPROXIMATELY 13 MILES TO THE NORTH OF DERBY, AND A SIMILAR DISTANCE NORTH WEST OF NOTTINGHAM.

ROAD COMMUNICATIONS ARE VERY GOOD. WITH THE A38 LINKING WITH JUNCTION 28 OF THE M1 MOTORWAY, APPROXIMATELY 3 MILES TO THE NORTH.

THERE ARE ARANGE OF RETAIL AND LEISURE FACILITIES ON OFFER LOCALLY. TOGETHER WITH HOTEL ACCOMMODATION NEAR TO AND ADJACENT TO THE