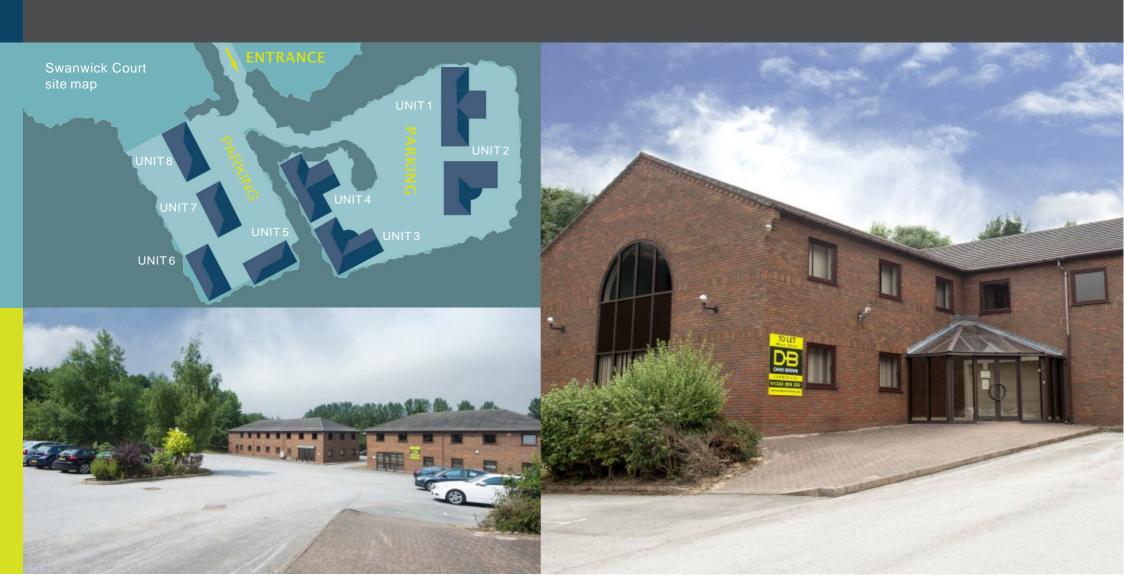

# THE TOWN HAS A WELL-ESTABLISHED EMPLOYMENT BASE, WITH SEVERAL LARGE BUSINESS ESTATES ALONGSIDE THE A38.

THE SWANWICK COURT BUSINESS PARK COMPRISES AMODERN DEVELOPMENT OF TWO STOREY OFFICES SET WITHIN A LANDSCAPED SITE ADJACENT TO THE HEADQUARTERS OF THORNTONS PLC.

THE PARKIS CAMPUS-STYLE AND OFFERS HIGH QUALITY, SPACIOUS, AIR-CONDITIONED OFFICES IN A TOTAL OF EIGHT ATTRACTIVE DETACHED BUILDINGS WITH THE ADDED BENEFIT OF EXTENSIVE ON-SITE CAR PARKING. ATTRACTING HIGH QUALITY OCCUPIERS, SWANWICK COURT CAN OFFER ACCOMMODATION TO SUIT A RANGE OF REQUIREMENTS THAT IS AVAILABLE ON FLEXIBLE TERMS.